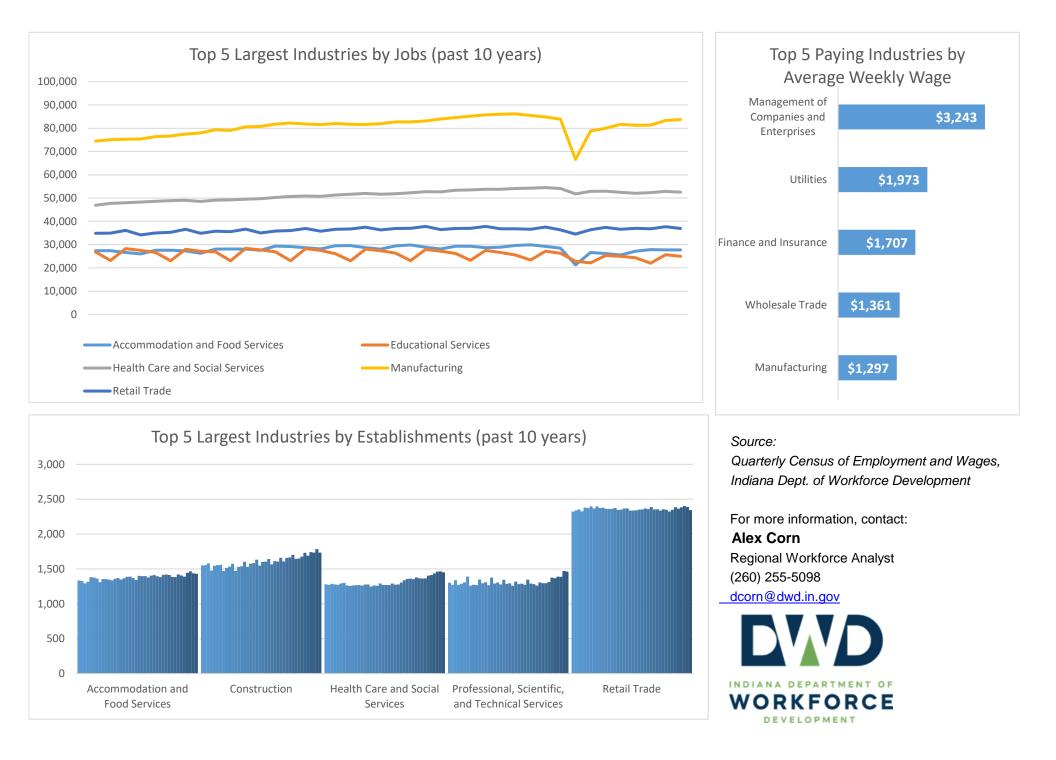

## **Economic Growth Region 3**

Adams, Allen, DeKalb, Grant, Huntington, LaGrange, Noble, Steuben, Wabash, Wells, and Whitley Counties

| Industry                                         | Jobs    | Previous<br>Year | Establishments | Previous<br>Year | Average<br>Weekly<br>Wage | Previous<br>Year |
|--------------------------------------------------|---------|------------------|----------------|------------------|---------------------------|------------------|
| Total                                            | 348,218 | 3.27%            | 17,300         | <b>1.98%</b>     | \$1,036                   | 13.35%           |
| Accommodation and Food Services                  | 27,716  | <b>1</b> 8.74%   | 1,431          | <b>1</b> 2.88%   | \$352                     | <b>11.39%</b>    |
| Admin. & Support & Waste Mgt. & Rem. Services    | 16,970  | <b>1</b> 7.63%   | 875            | <b>1</b> 6.71%   | \$698                     | <b>1</b> 3.50%   |
| Agriculture, Forestry, Fishing and Hunting       | 1,953   | <b>-</b> 1.21%   | 283            | <b>1</b> 2.17%   | \$749                     | <b>1</b> 8.55%   |
| Arts, Entertainment, and Recreation*             | 2,611   | <b>1</b> 0.17%   | 212            | -1.40%           | \$429                     | <b>1</b> 6.45%   |
| Construction                                     | 15,545  | 1.89%            | 1,734          | <b>1</b> 2.54%   | \$1,177                   | 1.72%            |
| Educational Services                             | 24,951  | <b>n</b> 0.03%   | 371            | 1.20%            | \$751                     | <b>1</b> 2.60%   |
| Finance and Insurance                            | 11,584  | <b>n</b> 0.32%   | 1,115          | <b>^</b> 0.90%   | \$1,707                   | <b>•</b> 9.28%   |
| Health Care and Social Services                  | 52,524  | <b>^</b> 0.09%   | 1,453          | 1.83%            | \$1,191                   | <b>1</b> 26.43%  |
| Information                                      | 3,609   | -5.47%           | 222            | <b>1.77%</b>     | \$996                     | <b>11.16%</b>    |
| Management of Companies and Enterprises*         | 2,966   | 1.71%            | 120            | 10.09%           | \$3,243                   | 13.81%           |
| Manufacturing                                    | 83,740  | 1.49%            | 1,385          | <b>1.82%</b>     | \$1,297                   | 12.29%           |
| Mining*                                          | 105     | -35.58%          | 35             | 12.90%           | \$1,164                   | -2.92%           |
| Other Services (Except Public Administration)    | 10,236  | <b>1</b> 5.07%   | 1,392          | <b>^</b> 0.51%   | \$596                     | <b>1</b> 9.96%   |
| Professional, Scientific, and Technical Services | 9,335   | <b>1</b> 2.17%   | 1,463          | <b>1</b> 6.94%   | \$1,226                   | <b>1</b> 0.25%   |
| Public Administration                            | 10,884  | <b>n</b> 0.10%   | 295            | -1.67%           | \$976                     | <b>6.43</b> %    |
| Real Estate and Rental and Leasing               | 3,325   | <b>4</b> .33%    | 721            | 1.44%            | \$874                     | <b>4</b> .05%    |
| Retail Trade                                     | 36,902  | <b>^</b> 0.84%   | 2,344          | -0.89%           | \$670                     | 11.85%           |
| Transportation & Warehousing                     | 18,212  | 10.30%           | 766            | <b>6.09%</b>     | \$996                     | 13.05%           |
| Utilities*                                       | 1,001   | -3.75%           | 54             | 1.89%            | \$1,973                   | -3.09%           |
| Wholesale Trade                                  | 13,546  | 1.91%            | 1,029          | <b>7</b> .75%    | \$1,361                   | 19.70%           |